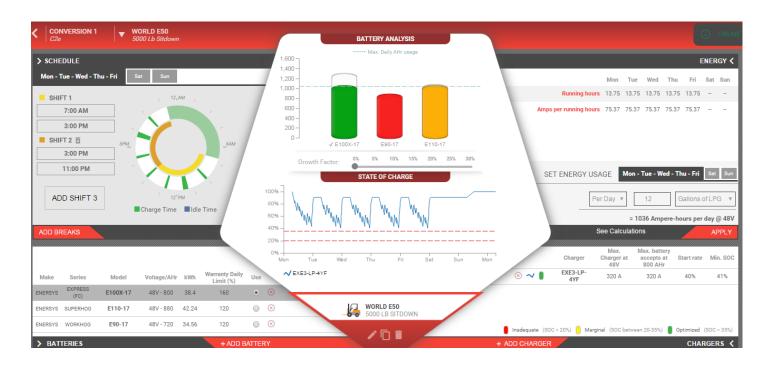

#### **Shift Schedule with Breaks**

#### **Fuel Consumption**

#### **Battery Selection**

#### **Charger Selection**

#### **Powerful Solution Produced**