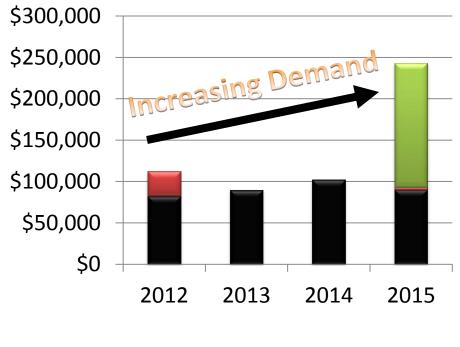

## Intelligence Saved Over **\$200k** and Reduced Annual Costs

- Avoided InfrastructureIntelligence Cost
- Operating Cost

Challenge: Need more equipment due to growth

#### Data Program (2012)

- DIY analysis
- Assumed \$200k spend for expansion

#### **Intelligence Program** (2014)

- Expert analysis
- Team engineered solution avoided \$200k spend

**Comparing Your Options** 