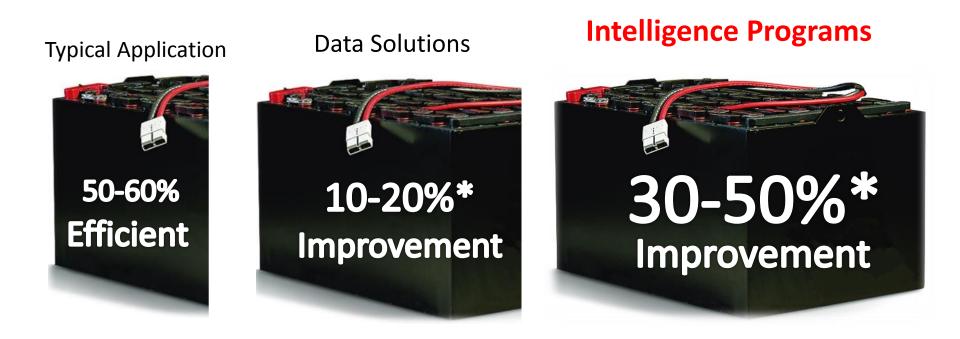

# 9 out of 10 lift truck power programs are only 50-60% efficient!\*

## **Intelligence...NOT DATA** recaptures efficiency

\*2014 ENS audit of all I.S. customers