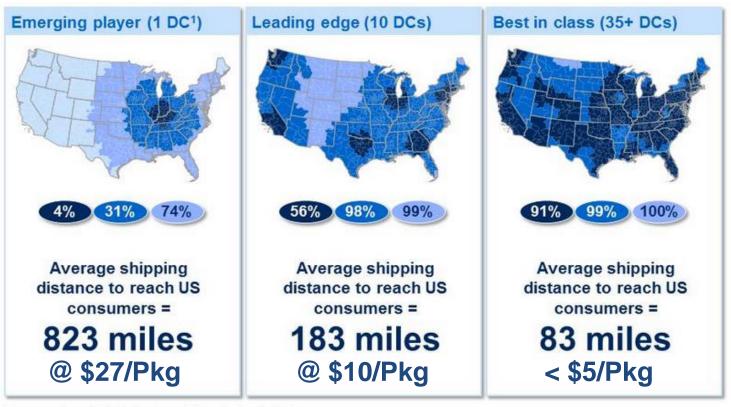

#### Same-Day Delivery Economics Number of DCs and Cost of Delivery

1 Assumes demand distribution mirrors US population distribution

#### Same- Day Delivery Economics Population and Number of DCs

Source: http://www.scdigest.com/EXPERTS/WULFRAAT\_13-09-03.PHP?cid=7366&ctype=content