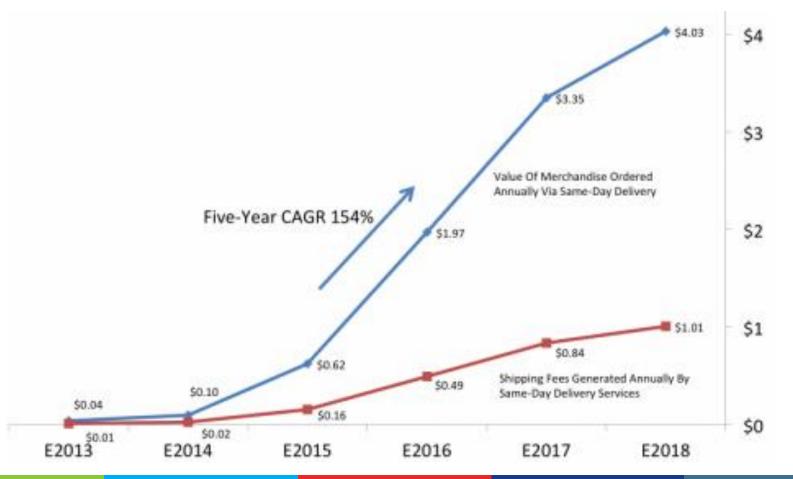

# Same-Day Delivery – The Market

#### Same-Day Delivery – Market Forecast

Source: BI Intelligence; http://www.businessinsider.com/e-commerce-and-same-day-delivery-2014-9

THE INDUSTRY THAT MAKES SUPPLY CHAINS WORK