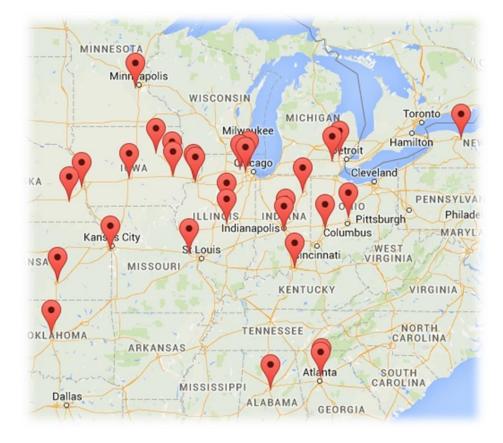

#### SFINDWHAT'S I V Q N V E R P R EVEREPHTRSMATERIA NEXT. A P U L W E S W D R A W S Y L

2015

- Alabama
- Georgia
- Illinois
- Indiana
- Iowa
- Kansas
- Kentucky

VON MAUR®

- Michigan
- Minnesota
- Missouri
- Nebraska
- New York
- Ohio
- Oklahoma