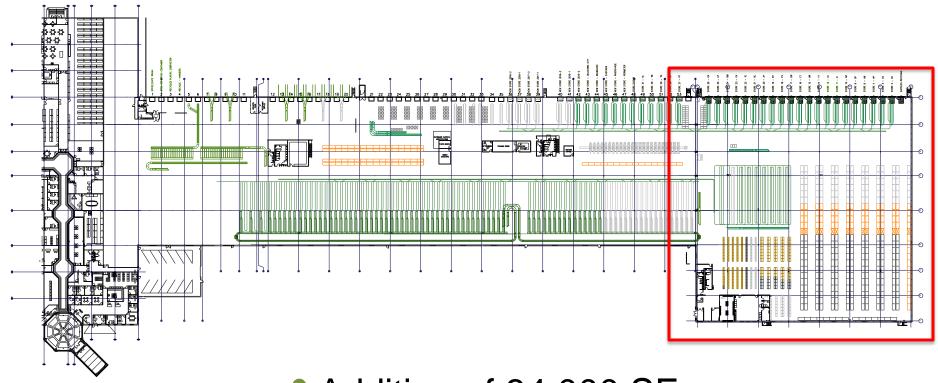

#### SFINDWHAT'S I V Q N V E R P R EVEREPHTRSMATERIA NEXT. A P U L W E S W D R A W S Y L

PROMAT § McCormick Place South | Chicago March 23-26, 2015 promatshow.com

powered by

Addition of 84,000 SF

VON MAUR<sup>®</sup> **U**PEACH STATE