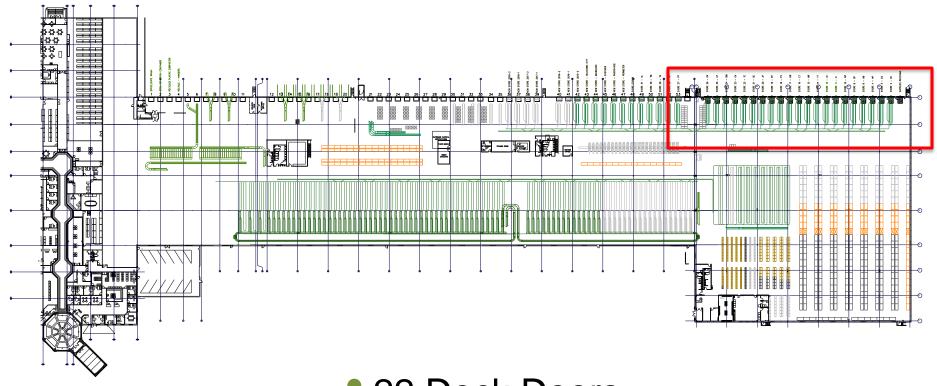

• 22 Dock Doors

VON MAUR<sup>®</sup> Upeach state

VON MAUR®

space utilization

VON MAUR<sup>®</sup>