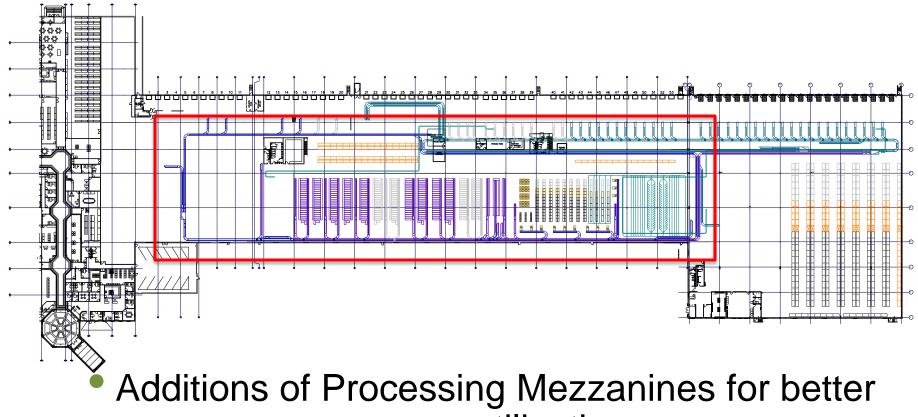

• 22 Dock Doors

VON MAUR<sup>®</sup> Upeach state

VON MAUR®

space utilization

VON MAUR<sup>®</sup>

#### **Concept Changes To Handle More Volume At Greater Speeds**

- Utilize UCC128 Labels for Carton License Plate
- Modify WMS to receive at Carton Level vs.
  Order level
- Double Deck Mezzanines for better space utilization
- Utilize hand-held RF Scanners
- Automate transportation and sortation of GOH