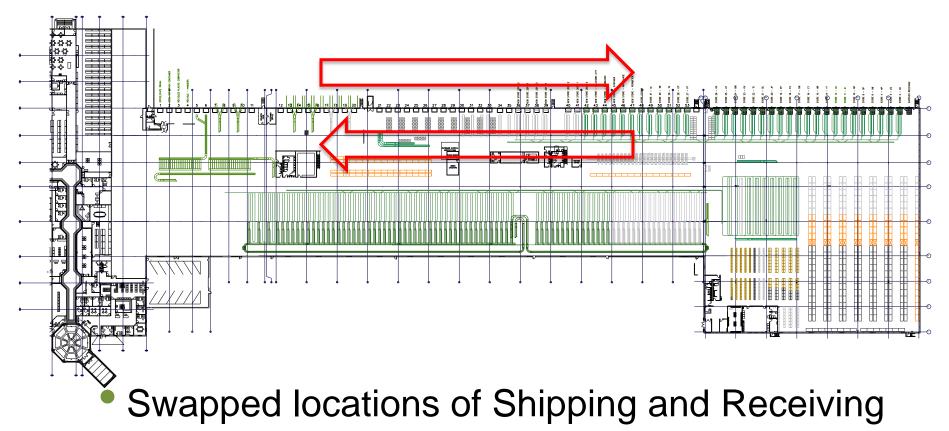

#### **Concept Changes To Handle More Volume At Greater Speeds**

- Utilize UCC128 Labels for Carton License Plate
- Modify WMS to receive at Carton Level vs.
  Order level
- Double Deck Mezzanines for better space utilization
- Utilize hand-held RF Scanners
- Automate transportation and sortation of GOH