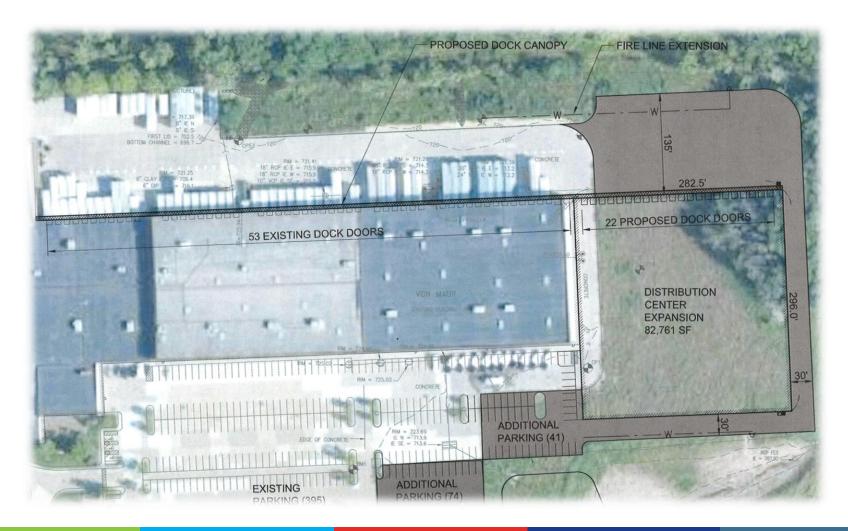

#### SFINDWHAT'S I V Q N V E R P R EVEREPHTRSMATERIA NEXT. A P U L W E S W D R A W S Y L

PROMAT § McCormick Place South | Chicago March 23-26, 2015 promatshow.com

powered by

Addition of 84,000 SF

VON MAUR<sup>®</sup> **U**PEACH STATE

• 22 Dock Doors

VON MAUR<sup>®</sup> Upeach state

VON MAUR®

space utilization

VON MAUR<sup>®</sup>