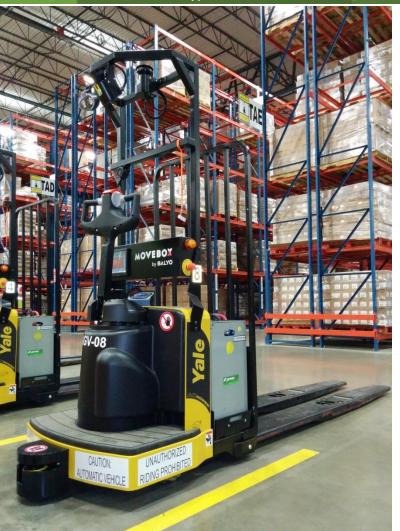

### **Case Study**

- 1.4MM sq. ft. D.C.
- 110 pieces of equipment
- 9 Yale End-Rider Pallet Jacks
- 2-months on-site rollout
- Client (major 3PL)
- Targeted ROI: less than 1 year
- Phase 1: standalone
- Phase 2: WMS integration
- Phase 3: going vertical...