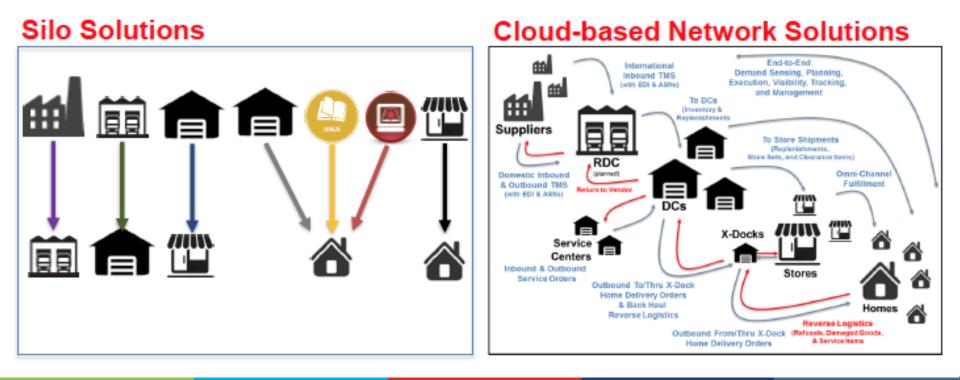

## Fulfillment Network Solution: Source to Consumer Inventory & Dynamic Fulfillment

## **Digital Fulfillment Network**

 A True cloud-based fulfillment network is: G

- Connected
- Intelligent
- Scalable
- Rapid
- Single source of inventory view