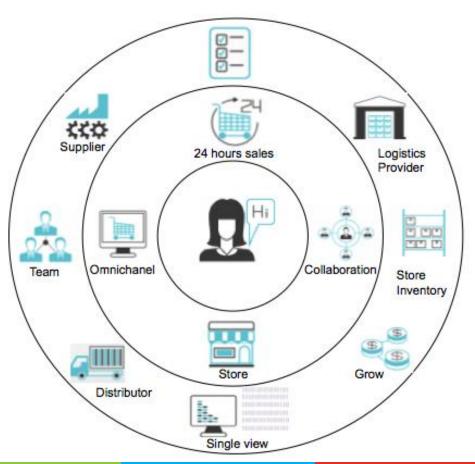

## **Digital Fulfillment Network**

 A True cloud-based fulfillment network is: G

- Connected
- Intelligent
- Scalable
- Rapid
- Single source of inventory view