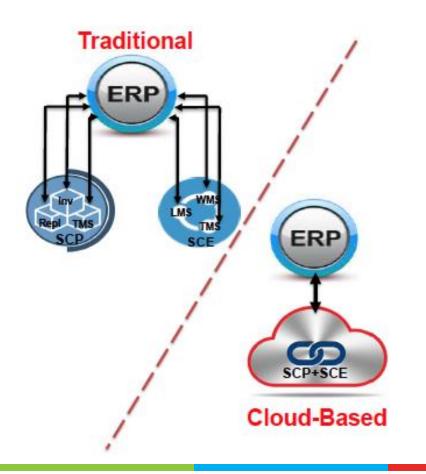

- Manufacturers
  - eCommerce





## Describe An Age Old Supply Chain Problem That Is Better Solver Today "In The Cloud"



#### 

## **Optimized Planning via "Single Planning Engine"**

# Separate Planning Solutions



## Integrated Supply Chain Planning





# FINDWHAT'S VONVERPROMAT'S NEXT. ULWESWDRAWS

## Fulfillment Network Solution: Source to Consumer Inventory & Dynamic Fulfillment







## **Digital Fulfillment Network**



 A True cloud-based fulfillment network is: G

- Connected
- Intelligent
- Scalable
- Rapid
- Single source of inventory view





## How Specifically Is Supply Chain Planning and Execution "In The Cloud" Better Than Traditional Approaches



## SFINDWHAT'S I V Q N V E R P R E VEREPHTRSMATERIA ANEXT. A P U L W E S W D R A W S



# **Planning & Execution**



#### Social Integration & Visibility Cloud Based

- Order and shipment specific instant messaging, mapping, alerting and ETA's.
- Reduces nervousness in the E2E supply chain, when planning reduces safety stock / inventory levels
- Order Groups inquire and update instantly with Status Updates, as opposed to spending time trackng down and expected delivery when inventories are below the replenishment minimums

#### **Traditional**

Do not offer these options



G

## **Planning & Execution**







**Cloud-Based** 

 $\frown$  THE INDUSTRY THAT MAKES SUPPLY CHAINS WORK<sup>TM</sup>

ЛНІ



## **Customer Proof Points of Significant Achievements Using Supply Chain Management "In The Cloud"**



# FIND WHAT'S V O N V E R P R NEXT. U L W E S W D R A W S

## **Cloud-Based SCM Proof Points**

##