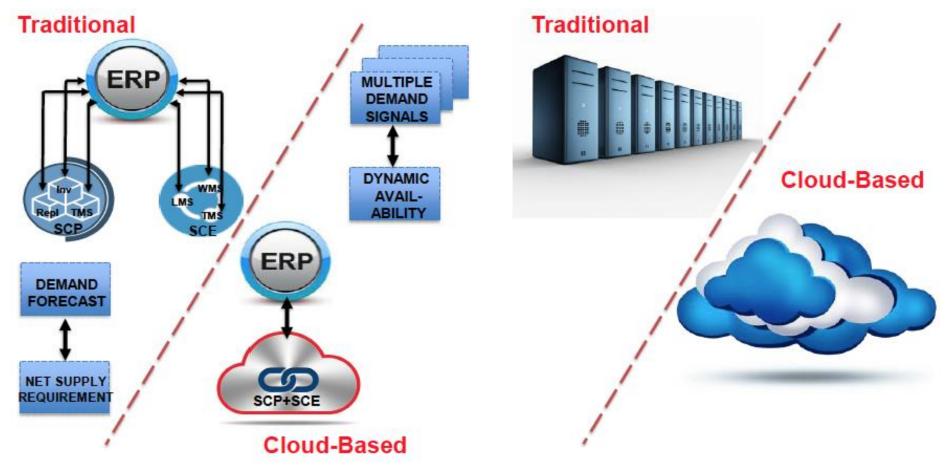

## **Optimized Planning via "Single Planning Engine"**

# Separate Planning Solutions

## Integrated Supply Chain Planning