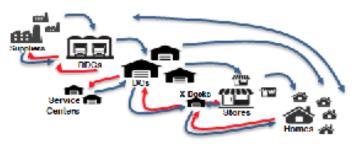

## Fulfillment Network Solution: Source to Consumer Inventory & Dynamic Fulfillment

## **Digital Fulfillment Network**

 A True cloud-based fulfillment network is: G

- Connected
- Intelligent
- Scalable
- Rapid
- Single source of inventory view